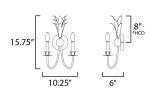

## **MEASUREMENTS**

DIMENSION : 10.25" W x 15.75" H x 6" Ext

MAX OAH : 4.75" W x 4.75" H

HANGING WEIGHT : 2.42 lb

LAMPING

INPUT VOLTAGE : 120V

: 2 x 60W Incandescent E12 Candelabra , 120W **BULB** 

Total