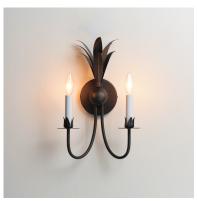

# PRODUCT DESCRIPTION

Effortlessly elegant, the biophilic design details that adorn this classic chandelier transport you to an oasis indoors. The design, whether brilliantly gilt in Gold Leaf or hand painted in a textured Anthracite finish, exudes a timeless quality that is sure to please. The graceful form of the chandeliers is constructed of slender metal tubes that sprout from a spherical collector at the center and Off-White metal candle covers. Coordinating Wall Sconces, Pendants and Flush Mount feature matching leaf clusters that allow for coordinating applications throughout the home.

#### **FINISHES OPTION**