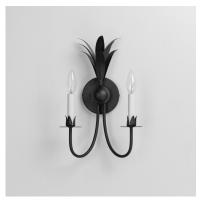

# PRODUCT DESCRIPTION

Effortlessly elegant, the biophilic design details that adorn this classic chandelier transport you to an oasis indoors. The design, whether brilliantly gilt in Gold Leaf or hand painted in a textured Anthracite finish, exudes a timeless quality that is sure to please. The graceful form of the chandeliers is constructed of slender metal tubes that sprout from a spherical collector at the center and Off-White metal candle covers. Coordinating Wall Sconces, Pendants and Flush Mount feature matching leaf clusters that allow for coordinating applications throughout the home.