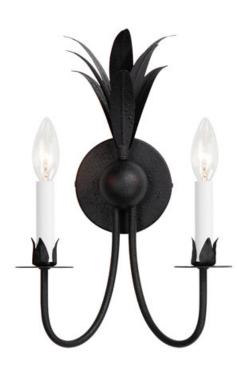

# PRODUCT DESCRIPTION

Effortlessly elegant, the biophilic design details that adorn this classic chandelier transport you to an oasis indoors. The design, whether brilliantly gilt in Gold Leaf or hand painted in a textured Anthracite finish, exudes a timeless quality that is sure to please. The graceful form of the chandeliers is constructed of slender metal tubes that sprout from a spherical collector at the center and Off-White metal candle covers. Coordinating Wall Sconces, Pendants and Flush Mount feature matching leaf clusters that allow for coordinating applications throughout the home.