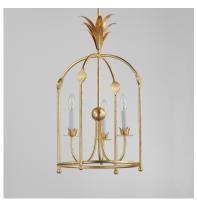

## PRODUCT DESCRIPTION

Effortlessly elegant, the biophilic design details that adorn this classic chandelier transport you to an oasis indoors. The design, whether brilliantly gilt in Gold Leaf or hand painted in a textured Anthracite finish, exudes a timeless quality that is sure to please. The graceful form of the chandeliers is constructed of slender metal tubes that sprout from a spherical collector at the center and Off-White metal candle covers. Coordinating Wall Sconces, Pendants and Flush Mount feature matching leaf clusters that allow for coordinating applications throughout the home.