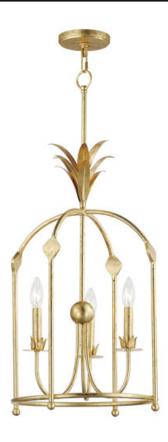

## PRODUCT DESCRIPTION

Effortlessly elegant, the biophilic design details that adorn this classic chandelier transport you to an oasis indoors. The design, whether brilliantly gilt in Gold Leaf or hand painted in a textured Anthracite finish, exudes a timeless quality that is sure to please. The graceful form of the chandeliers is constructed of slender metal tubes that sprout from a spherical collector at the center and Off-White metal candle covers. Coordinating Wall Sconces, Pendants and Flush Mount feature matching leaf clusters that allow for coordinating applications throughout the home.