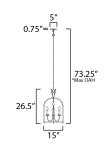

# **MEASUREMENTS**

DIMENSION : 15" L x 15" W x 26.5" H

MAX OAH : 73.25" OAH

CANOPY : 5" W x 0.75" H x 5" L

HANGING WEIGHT : 7.3 lb