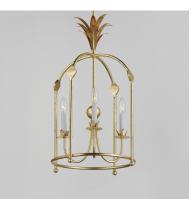

## PRODUCT DESCRIPTION

Effortlessly elegant, the biophilic design details that adorn this classic chandelier transport you to an oasis indoors. The design, whether brilliantly gilt in Gold Leaf or hand painted in a textured Anthracite finish, exudes a timeless quality that is sure to please. The graceful form of the chandeliers is constructed of slender metal tubes that sprout from a spherical collector at the center and Off-White metal candle covers. Coordinating Wall Sconces, Pendants and Flush Mount feature matching leaf clusters that allow for coordinating applications throughout the home.