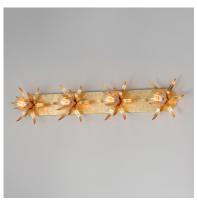

## **PRODUCT DESCRIPTION**

Effortlessly elegant, the biophilic design details that adorn this classic chandelier transport you to an oasis indoors. The design, whether brilliantly gilt in Gold Leaf or hand painted in a textured Anthracite finish, exudes a timeless quality that is sure to please. The graceful form of the chandeliers is constructed of slender metal tubes that sprout from a spherical collector at the center and Off-White metal candle covers. Coordinating Wall Sconces, Pendants and Flush Mount feature matching leaf clusters that allow for coordinating applications throughout the home.

# **MEASUREMENTS**

DIMENSION : 43" W x 9.75" H x 3.5" Ext BACK PLATE : 38.25" W x 5" H x 5" HCO

HANGING WEIGHT : 4.752 lb

LAMPING

: 120V INPUT VOLTAGE

**BULB** : 4 x 60W Incandescent E26 Medium , 240W Total