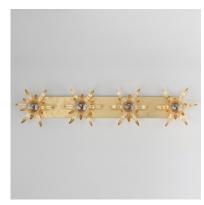

## **PRODUCT DESCRIPTION**

Effortlessly elegant, the biophilic design details that adorn this classic chandelier transport you to an oasis indoors. The design, whether brilliantly gilt in Gold Leaf or hand painted in a textured Anthracite finish, exudes a timeless quality that is sure to please. The graceful form of the chandeliers is constructed of slender metal tubes that sprout from a spherical collector at the center and Off-White metal candle covers. Coordinating Wall Sconces, Pendants and Flush Mount feature matching leaf clusters that allow for coordinating applications throughout the home.

# **MEASUREMENTS**

DIMENSION : 43" W x 9.75" H x 3.5" Ext BACK PLATE : 38.25" W x 5" H x 5" HCO

HANGING WEIGHT : 4.752 lb

LAMPING

: 120V INPUT VOLTAGE

**BULB** : 4 x 60W Incandescent E26 Medium , 240W Total