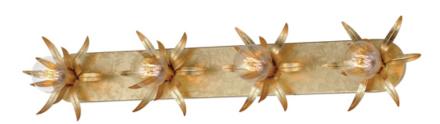

## **PRODUCT DESCRIPTION**

Effortlessly elegant, the biophilic design details that adorn this classic chandelier transport you to an oasis indoors. The design, whether brilliantly gilt in Gold Leaf or hand painted in a textured Anthracite finish, exudes a timeless quality that is sure to please. The graceful form of the chandeliers is constructed of slender metal tubes that sprout from a spherical collector at the center and Off-White metal candle covers. Coordinating Wall Sconces, Pendants and Flush Mount feature matching leaf clusters that allow for coordinating applications throughout the home.

# **MEASUREMENTS**

DIMENSION : 43" W x 9.75" H x 3.5" Ext BACK PLATE : 38.25" W x 5" H x 5" HCO

HANGING WEIGHT : 4.752 lb

LAMPING

: 120V INPUT VOLTAGE

**BULB** : 4 x 60W Incandescent E26 Medium , 240W Total