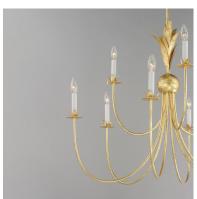

## PRODUCT DESCRIPTION

Effortlessly elegant, the biophilic design details that adorn this classic chandelier transport you to an oasis indoors. The design, whether brilliantly gilt in Gold Leaf or hand painted in a textured Anthracite finish, exudes a timeless quality that is sure to please. The graceful form of the chandeliers is constructed of slender metal tubes that sprout from a spherical collector at the center and Off-White metal candle covers. Coordinating Wall Sconces, Pendants and Flush Mount feature matching leaf clusters that allow for coordinating applications throughout the home.

### LAMPING

INPUT VOLTAGE : 120V

: 9 x 60W Incandescent E12 Candelabra , 540W Total BULB

**BULB INCLUDED** : (Not Included)

DIMMABLE