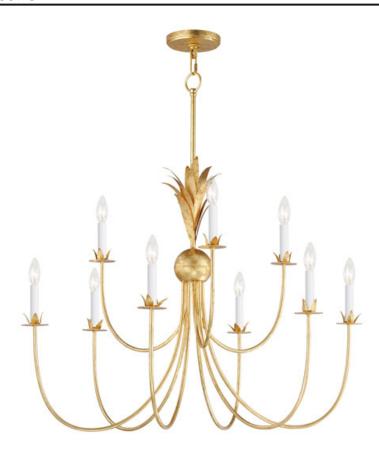

## PRODUCT DESCRIPTION

Effortlessly elegant, the biophilic design details that adorn this classic chandelier transport you to an oasis indoors. The design, whether brilliantly gilt in Gold Leaf or hand painted in a textured Anthracite finish, exudes a timeless quality that is sure to please. The graceful form of the chandeliers is constructed of slender metal tubes that sprout from a spherical collector at the center and Off-White metal candle covers. Coordinating Wall Sconces, Pendants and Flush Mount feature matching leaf clusters that allow for coordinating applications throughout the home.

# **MEASUREMENTS**

**DIMENSION** : 36" L x 36" W x 28" H

MAX OAH : 70.5" OAH

CANOPY : 5" W x 0.75" H x 5" L

HANGING WEIGHT : 8.8 lb