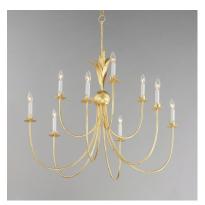

## PRODUCT DESCRIPTION

Effortlessly elegant, the biophilic design details that adorn this classic chandelier transport you to an oasis indoors. The design, whether brilliantly gilt in Gold Leaf or hand painted in a textured Anthracite finish, exudes a timeless quality that is sure to please. The graceful form of the chandeliers is constructed of slender metal tubes that sprout from a spherical collector at the center and Off-White metal candle covers. Coordinating Wall Sconces, Pendants and Flush Mount feature matching leaf clusters that allow for coordinating applications throughout the home.

# **MEASUREMENTS**

**DIMENSION** : 36" L x 36" W x 28" H

MAX OAH : 70.5" OAH

CANOPY : 5" W x 0.75" H x 5" L

HANGING WEIGHT : 8.8 lb