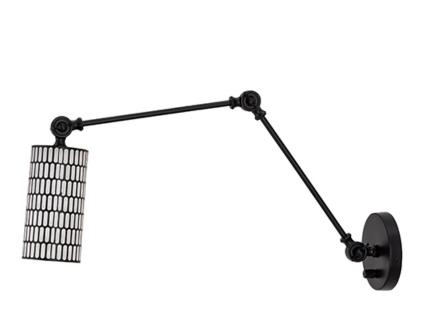

#### PRODUCT DESCRIPTION

With bold geometry and a globally inspired edge, the Shaka collection makes a statement in simplicity. Each cylindrical drum shade is hand-finished in hammered metal, etched with an elongated oval pattern that adds visual rhythm and soft texture. The light casts downward in warm tones made even more distinct by your choice of two finishes: a striking Black with White contrast or rich Antique Brass. Available in multiple pendant sizes and a swing arm wall sconce, the collection brings a refined, sculptural element to modern interiors.

# **MEASUREMENTS**

DIMENSION : 5" L x 23" W x 13" H

MAX OAH : 5" W x 5" H HANGING WEIGHT : 1.98 lb