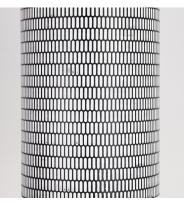

## PRODUCT DESCRIPTION

With bold geometry and a globally inspired edge, the Shaka collection makes a statement in simplicity. Each cylindrical drum shade is hand-finished in hammered metal, etched with an elongated oval pattern that adds visual rhythm and soft texture. The light casts downward in warm tones made even more distinct by your choice of two finishes: a striking Black with White contrast or rich Antique Brass. Available in multiple pendant sizes and a swing arm wall sconce, the collection brings a refined, sculptural element to modern interiors.

# MATERIAL

Steel