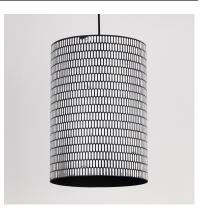

## PRODUCT DESCRIPTION

With bold geometry and a globally inspired edge, the Shaka collection makes a statement in simplicity. Each cylindrical drum shade is hand-finished in hammered metal, etched with an elongated oval pattern that adds visual rhythm and soft texture. The light casts downward in warm tones made even more distinct by your choice of two finishes: a striking Black with White contrast or rich Antique Brass. Available in multiple pendant sizes and a swing arm wall sconce, the collection brings a refined, sculptural element to modern interiors.