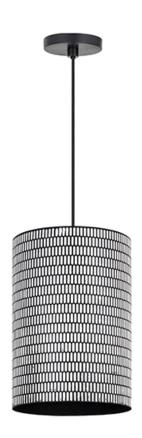

## PRODUCT DESCRIPTION

With bold geometry and a globally inspired edge, the Shaka collection makes a statement in simplicity. Each cylindrical drum shade is hand-finished in hammered metal, etched with an elongated oval pattern that adds visual rhythm and soft texture. The light casts downward in warm tones made even more distinct by your choice of two finishes: a striking Black with White contrast or rich Antique Brass. Available in multiple pendant sizes and a swing arm wall sconce, the collection brings a refined, sculptural element to modern interiors.

# **MEASUREMENTS**

**DIMENSION** : 14.25" L x 14.25" W x 21" H

MAX OAH : 147" OAH

CANOPY : 5" W x 0.75" H x 5" L

HANGING WEIGHT : 11.11 lb