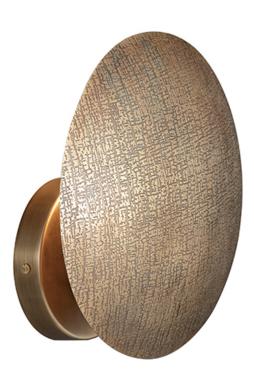

#### PRODUCT DESCRIPTION

Rooted in ancient artistry and shaped for modern spaces, Aurelia is a study in timeworn opulence. Each globe pendant is formed from etched metal with a soft, tactile finish that evokes handcrafted metalwork. Finished in a warm brass tone, the shade conceals the light source entirely, casting a gentle, ambient glow that radiates from within. A black rayon cord adds a refined contrast, while a coordinating ADA-compliant backlit wall sconce completes the collection with subtle drama. Offered in multiple sizes, Aurelia brings a timeless, sculptural presence to any interior.

#### **FINISHES OPTION**

Weathered Brass (WBR)