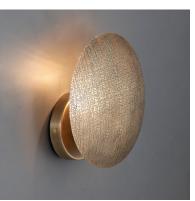

#### PRODUCT DESCRIPTION

Rooted in ancient artistry and shaped for modern spaces, Aurelia is a study in timeworn opulence. Each globe pendant is formed from etched metal with a soft, tactile finish that evokes handcrafted metalwork. Finished in a warm brass tone, the shade conceals the light source entirely, casting a gentle, ambient glow that radiates from within. A black rayon cord adds a refined contrast, while a coordinating ADA-compliant backlit wall sconce completes the collection with subtle drama. Offered in multiple sizes, Aurelia brings a timeless, sculptural presence to any interior.

LIGHTING\_DIRECTION: Up