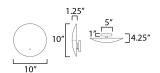

# **MEASUREMENTS**

DIMENSION : 10" L x 5" W x 10" H x 5" Ext

MAX OAH : 5" W x 5" H HANGING WEIGHT : 1.496 lb

LAMPING

INPUT VOLTAGE : 120V

BULB : 1 x 40W Incandescent E26 Medium , 40W Total

BULB INCLUDED : (Not Included)
DIMMABLE : Triac or ELV