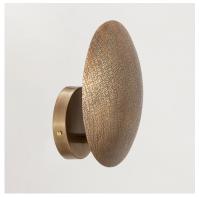

#### PRODUCT DESCRIPTION

Rooted in ancient artistry and shaped for modern spaces, Aurelia is a study in timeworn opulence. Each globe pendant is formed from etched metal with a soft, tactile finish that evokes handcrafted metalwork. Finished in a warm brass tone, the shade conceals the light source entirely, casting a gentle, ambient glow that radiates from within. A black rayon cord adds a refined contrast, while a coordinating ADA-compliant backlit wall sconce completes the collection with subtle drama. Offered in multiple sizes, Aurelia brings a timeless, sculptural presence to any interior.

#### **FINISHES OPTION**

Weathered Brass (WBR)