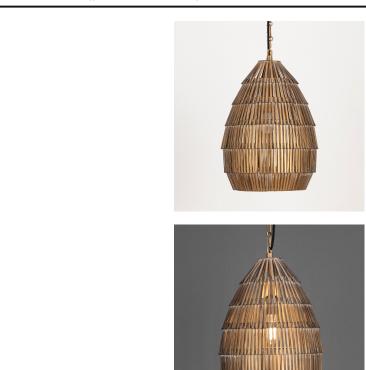

## **PRODUCT DESCRIPTION**

Celebrating artisanal craftsmanship, the Gilda collection offers an elevated, textural presence effortlessly. Strands of hand-strung metal in an Antique Brass finish cascade in concentric layers, adding depth and tonal richness. Suspended from a coordinating decorative chain, the pendant casts a warm, ambient glow that filters through the intricate latticework. With its moody shimmer, the pendants add bold depth and atmosphere to interior spaces. Available in multiple sizes to suit entryways, dining rooms, and beyond.