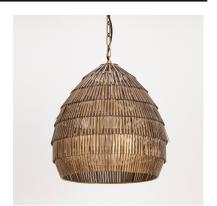

## PRODUCT DESCRIPTION

Celebrating artisanal craftsmanship, the Gilda collection offers an elevated, textural presence effortlessly. Strands of hand-strung metal in an Antique Brass finish cascade in concentric layers, adding depth and tonal richness. Suspended from a coordinating decorative chain, the pendant casts a warm, ambient glow that filters through the intricate latticework. With its moody shimmer, the pendants add bold depth and atmosphere to interior spaces. Available in multiple sizes to suit entryways, dining rooms, and beyond.