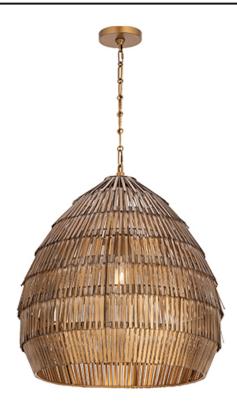

## PRODUCT DESCRIPTION

Celebrating artisanal craftsmanship, the Gilda collection offers an elevated, textural presence effortlessly. Strands of hand-strung metal in an Antique Brass finish cascade in concentric layers, adding depth and tonal richness. Suspended from a coordinating decorative chain, the pendant casts a warm, ambient glow that filters through the intricate latticework. With its moody shimmer, the pendants add bold depth and atmosphere to interior spaces. Available in multiple sizes to suit entryways, dining rooms, and beyond.

# **MEASUREMENTS**

DIMENSION : 19" L x 19" W x 20.75" H

MAX OAH : 55.75" OAH CANOPY : 5" W x 0.5" H x 5" L

HANGING WEIGHT : 16.654 lb