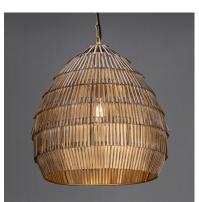

## PRODUCT DESCRIPTION

Celebrating artisanal craftsmanship, the Gilda collection offers an elevated, textural presence effortlessly. Strands of hand-strung metal in an Antique Brass finish cascade in concentric layers, adding depth and tonal richness. Suspended from a coordinating decorative chain, the pendant casts a warm, ambient glow that filters through the intricate latticework. With its moody shimmer, the pendants add bold depth and atmosphere to interior spaces. Available in multiple sizes to suit entryways, dining rooms, and beyond.