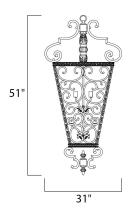

#### **MEASUREMENTS**

DIMENSION : 31" L x 31" W x 51" H

HANGING WEIGHT : 51.7 lb

LAMPING

INPUT VOLTAGE : 120V

BULB : 8 x 60W Incandescent E12 Candelabra , 480W Total

BULB INCLUDED : (Not Included)

DIMMABLE : Yes