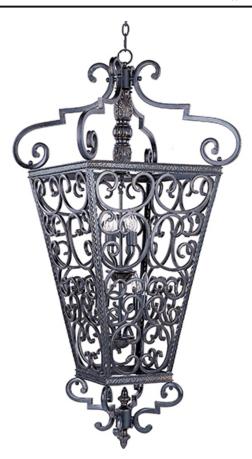

## PRODUCT DESCRIPTION

Classic form marrying ornate trim with the gentle curves of flat bar design painted in Kentucky Bronze. The smooth lines of the Latte glass shades add softness to the overall look. The entry lanterns display intricate detail and make for a grand entrance.

#### **MEASUREMENTS**

DIMENSION : 31" L x 31" W x 51" H

HANGING WEIGHT : 51.7 lb

LAMPING

INPUT VOLTAGE : 120V

BULB : 8 x 60W Incandescent E12 Candelabra , 480W Total

BULB INCLUDED : (Not Included)

DIMMABLE : Yes

#### **FINISHES OPTION**

Kentucky Bronze (KB)

## MATERIAL

Steel