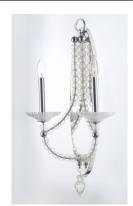

# PRODUCT DESCRIPTION

This classic chandelier features frames of Polished Nickel adorned with hundreds of hand blown Clear glass balls and fonts. The ribbed design in the glass adds texture and shimmer to this classic and delicate design.