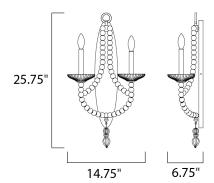

# **MEASUREMENTS**

DIMENSION : 14.75" W x 25.75" H x 6.75" Ext

MAX OAH : 4.25" W x 20.5" H

HANGING WEIGHT : 3.63 lb