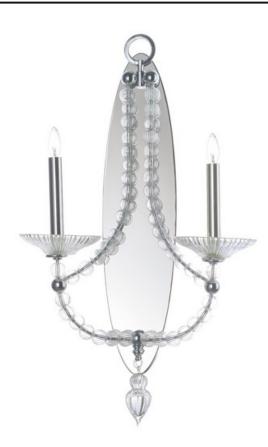

# PRODUCT DESCRIPTION

This classic chandelier features frames of Polished Nickel adorned with hundreds of hand blown Clear glass balls and fonts. The ribbed design in the glass adds texture and shimmer to this classic and delicate design.