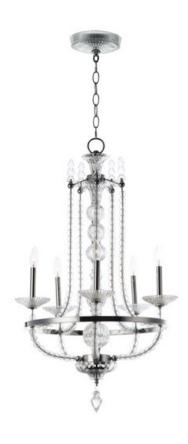

# **PRODUCT DESCRIPTION**

This classic chandelier features frames of Polished Nickel adorned with hundreds of hand blown Clear glass balls and fonts. The ribbed design in the glass adds texture and shimmer to this classic and delicate design.