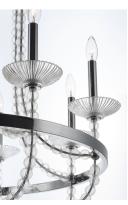

# **PRODUCT DESCRIPTION**

This classic chandelier features frames of Polished Nickel adorned with hundreds of hand blown Clear glass balls and fonts. The ribbed design in the glass adds texture and shimmer to this classic and delicate design.