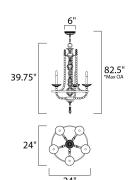

\*max overall height

# **MEASUREMENTS**

**DIMENSION** : 24" L x 20.5" W x 39.75" H

MAX OAH : 82.5" OAH

**CANOPY** : 6" W x 1.75" H x 6" L

HANGING WEIGHT : 19.47 lb