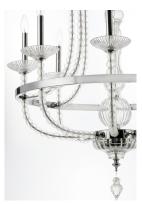

# **PRODUCT DESCRIPTION**

This classic chandelier features frames of Polished Nickel adorned with hundreds of hand blown Clear glass balls and fonts. The ribbed design in the glass adds texture and shimmer to this classic and delicate design.