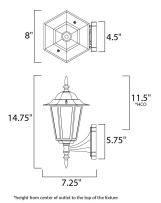

# **MEASUREMENTS**

DIMENSION : 8" W x 17" H x 7.25" Ext BACK PLATE : 4.75" W x 6" H x 12.75" HCO

HANGING WEIGHT : 1.54 lb