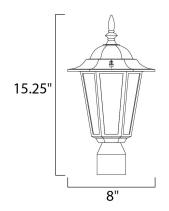

### **MEASUREMENTS**

DIMENSION : 7" W x 15.25" H x 8" Ext

HANGING WEIGHT : 2.6 lb

LAMPING

INPUT VOLTAGE : 120V

: 1 x 60W Incandescent E26 Medium, 60W Total

**BULB INCLUDED** : (Not Included)

DIMMABLE