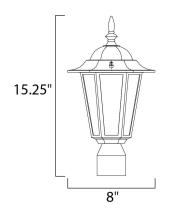

### **MEASUREMENTS**

DIMENSION : 7" W x 15.25" H x 8" Ext

HANGING WEIGHT : 2.6 lb