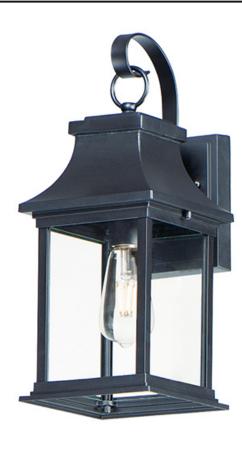

## **PRODUCT DESCRIPTION**

Inspired by classic coach gas lanterns, the Vicksburg collection features die-cast aluminum construction finished in Black with Clear glass. The candle sleeves are done in a contrasting off-white finish to add dimension to the lantern. Available in numerous sizes and configurations including a handsome pocket wall.