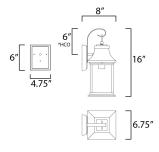

### **MEASUREMENTS**

DIMENSION : 6.75" W x 16" H x 8" Ext **BACK PLATE** : 4.75" W x 6" H x 6" HCO

HANGING WEIGHT : 4.1 lb