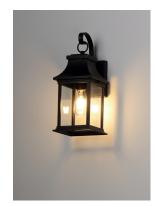

## **PRODUCT DESCRIPTION**

Inspired by classic coach gas lanterns, the Vicksburg collection features die-cast aluminum construction finished in Black with Clear glass. The candle sleeves are done in a contrasting off-white finish to add dimension to the lantern. Available in numerous sizes and configurations including a handsome pocket wall.