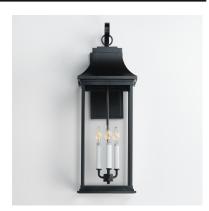

## PRODUCT DESCRIPTION

Inspired by classic coach gas lanterns, the Vicksburg collection features die-cast aluminum construction finished in Black with Clear glass. The candle sleeves are done in a contrasting off-white finish to add dimension to the lantern. Available in numerous sizes and configurations including a handsome pocket wall.

# **MEASUREMENTS**

**DIMENSION** : 9.5" W x 28" H x 10.5" Ext

MAX OAH : 5.5" W x 11.5" H

HANGING WEIGHT : 10.25 lb

#### LAMPING

INPUT VOLTAGE : 120V

: 3 x 40W Incandescent E12 Candelabra , 120W **BULB** 

**BULB INCLUDED** : (Not Included)

DIMMABLE LIGHTING\_DIRECTION: Up

## **GLASS**

Clear CL

#### MATERIAL

Aluminum, Glass