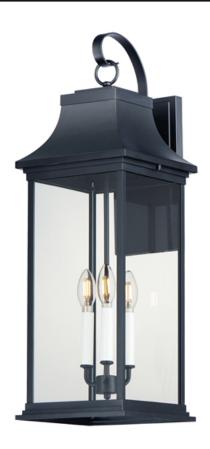

## PRODUCT DESCRIPTION

Inspired by classic coach gas lanterns, the Vicksburg collection features die-cast aluminum construction finished in Black with Clear glass. The candle sleeves are done in a contrasting off-white finish to add dimension to the lantern. Available in numerous sizes and configurations including a handsome pocket wall.

# **MEASUREMENTS**

**DIMENSION** : 9.5" W x 28" H x 10.5" Ext

MAX OAH : 5.5" W x 11.5" H

HANGING WEIGHT : 10.25 lb

#### LAMPING

INPUT VOLTAGE : 120V

: 3 x 40W Incandescent E12 Candelabra , 120W **BULB** 

**BULB INCLUDED** : (Not Included)

DIMMABLE LIGHTING\_DIRECTION: Up

## **GLASS**

Clear CL

#### MATERIAL

Aluminum, Glass