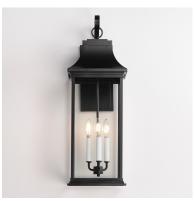

## PRODUCT DESCRIPTION

Inspired by classic coach gas lanterns, the Vicksburg collection features die-cast aluminum construction finished in Black with Clear glass. The candle sleeves are done in a contrasting off-white finish to add dimension to the lantern. Available in numerous sizes and configurations including a handsome pocket wall.

# **MEASUREMENTS**

**DIMENSION** : 9.5" W x 28" H x 10.5" Ext

MAX OAH : 5.5" W x 11.5" H

HANGING WEIGHT : 10.25 lb

#### LAMPING

INPUT VOLTAGE : 120V

: 3 x 40W Incandescent E12 Candelabra , 120W **BULB** 

**BULB INCLUDED** : (Not Included)

DIMMABLE LIGHTING\_DIRECTION: Up

## **GLASS**

Clear CL

#### MATERIAL

Aluminum, Glass