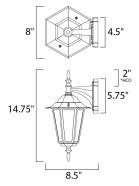

\*height from center of outlet to the top of the fixture

#### **MEASUREMENTS**

: 8" W x 17" H x 7.25" Ext DIMENSION **BACK PLATE** : 4.75" W x 6" H x 4.25" HCO

HANGING WEIGHT : 2.5 lb