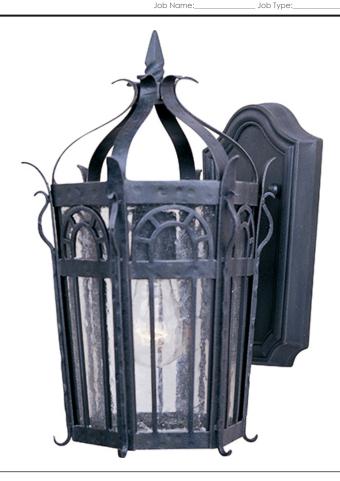

### **PRODUCT DESCRIPTION**

Made with the same attention to quality and durability as craftsmen used ages ago, the Cathedral forged-iron collection in a powder-coated Country Forge finish is built to last. The clear Seedy glass adds authenticity to this look.

### **GLASS**

Seedy CD

#### MATERIAL

Forged Steel