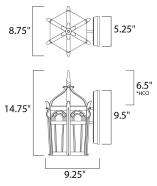

\*height from center of outlet to the top of the fixture

#### **MEASUREMENTS**

: 8.75" W x 14.75" H x 9.25" Ext DIMENSION **BACK PLATE** : 5.25" W x 9.5" H x 6.5" HCO

HANGING WEIGHT : 9.48 lb