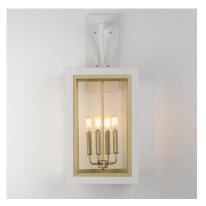

**PRODUCT DESCRIPTION** 

## MEASUREMENTS

DIMENSION : MAX OAH : HANGING WEIGHT :

: 12" W x 29.75" H x 14" Ext : 5.5" W x 12.5" H : 19.14 lb

## LAMPING

INPUT VOLTAGE BULB BULB INCLUDED DIMMABLE

:

AGE : 120V : 4 x 40W Incandescent E12 Candelabra , 160W Total IDED : (Not Included)

## MATERIAL

Aluminum, Glass