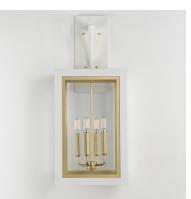

**PRODUCT DESCRIPTION** 

## MEASUREMENTS

DIMENSION : MAX OAH : HANGING WEIGHT :

: 12" W x 29.75" H x 14" Ext : 5.5" W x 12.5" H : 19.14 lb

## LAMPING

INPUT VOLTAGE BULB BULB INCLUDED DIMMABLE

:

AGE : 120V : 4 x 40W Incandescent E12 Candelabra , 160W Total IDED : (Not Included)

## MATERIAL

Aluminum, Glass