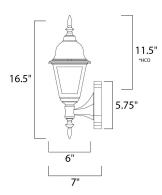

\*height from center of outlet to the top of the fixture

#### **MEASUREMENTS**

DIMENSION : 6" W x 16.75" H x 6.75" Ext BACK PLATE : 4.75" W x 6" H x 12.5" HCO

HANGING WEIGHT : 2.6 lb