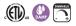

## **MEASUREMENTS**

LAMPING

DIMMABLE

DIMENSION MAX OAH HANGING WEIGHT : 12" L x 12" W x 8.75" H : 55.5" OAH

: 8.75 lb

: 1 x 60W Incandescent E26 Medium , 60W Total : (Not Included) :