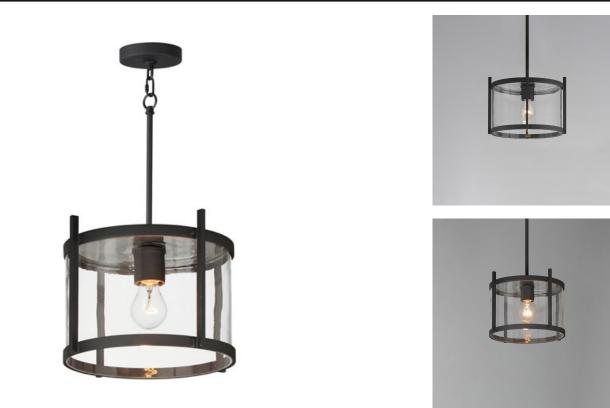

## **PRODUCT DESCRIPTION**

Squared columns in Matte Black finish tower above the cylindrical glass shade rated for outdoor applications. Available in a more modern clear glass option or hammered glass. A rectangular hook detail carries the square form through to the backplate. A modern interpretation of a bell tower, these outdoor pendants and sconces are a cleaned up, transitional look for exteriors.