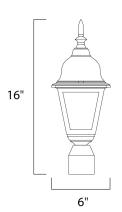

### **MEASUREMENTS**

DIMENSION : 6" W x 15.75" H x 6" Ext

HANGING WEIGHT : 2.5 lb

LAMPING

INPUT VOLTAGE : 120V

: 1 x 60W Incandescent E26 Medium, 60W Total

**BULB INCLUDED** : (Not Included)

DIMMABLE