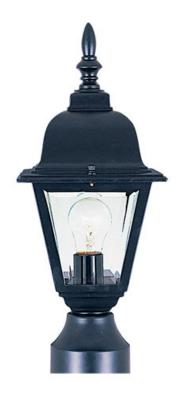

## **PRODUCT DESCRIPTION**

Maxim Lighting's commitment to both the residential lighting and the home building industries will assure you a product line focused on your basic lighting needs. With the Builder Cast collection you will find quality lighting that is well designed, well priced and readily available.

### **MEASUREMENTS**

DIMENSION : 6" W x 15.75" H x 6" Ext

HANGING WEIGHT : 2.5 lb

LAMPING

INPUT VOLTAGE : 120V

: 1 x 60W Incandescent E26 Medium, 60W Total

**BULB INCLUDED** : (Not Included)

DIMMABLE