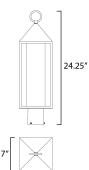

#### **MEASUREMENTS**

DIMENSION : 7" L x 7" W x 24.25" H

HANGING WEIGHT : 1.9 lb