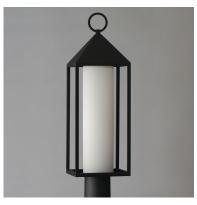

# PRODUCT DESCRIPTION

A refreshing take on classic outdoor lanters, this collection features a pyramid capped top with Satin White glass hurricanes housed within. No additional panels of glass are used to frame the lantern, providing an attractive, low maintenance look for outdoors.

#### **FINISHES OPTION**

**GLASS** 

Satin White SW

### MATERIAL

Aluminum, Glass