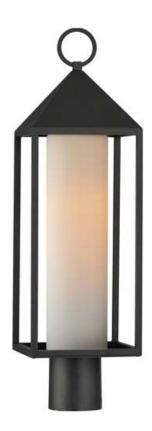

# PRODUCT DESCRIPTION

A refreshing take on classic outdoor lanters, this collection features a pyramid capped top with Satin White glass hurricanes housed within. No additional panels of glass are used to frame the lantern, providing an attractive, low maintenance look for outdoors.

#### **FINISHES OPTION**

**GLASS** 

Satin White SW

### MATERIAL

Aluminum, Glass