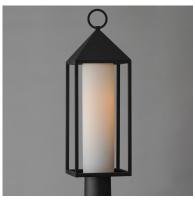

# PRODUCT DESCRIPTION

A refreshing take on classic outdoor lanters, this collection features a pyramid capped top with Satin White glass hurricanes housed within. No additional panels of glass are used to frame the lantern, providing an attractive, low maintenance look for outdoors.

#### **FINISHES OPTION**

**GLASS** 

Satin White SW

### MATERIAL

Aluminum, Glass