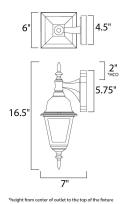

### **MEASUREMENTS**

DIMENSION : 6" W x 16.75" H x 6.75" Ext BACK PLATE : 4.75" W x 6" H x 4.5" HCO

HANGING WEIGHT : 1.65 lb

LAMPING

INPUT VOLTAGE : 120V

BULB : 1 x 60W Incandescent E26 Medium, 60W Total

BULB INCLUDED : (Not Included)