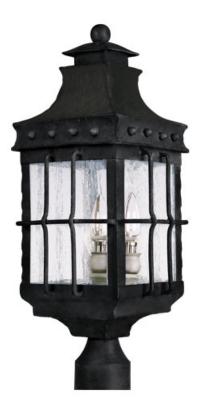

## **PRODUCT DESCRIPTION**

Nantucket is a traditional, early American style collection from Maxim Lighting International in Country Forge finish with Seedy glass.

#### **MEASUREMENTS**

DIMENSION : 8.5" L x 8.5" W x 22.5" H

: 9.24 lb HANGING WEIGHT

LAMPING

INPUT VOLTAGE : 120V

: 3 x 40W Incandescent E12 Candelabra , 120W Total BULB

BULB INCLUDED : (Not Included)

DIMMABLE

#### **FINISHES OPTION**

Country Forge (CF)

## **GLASS**

Seedy CD

### MATERIAL

Steel, Glass