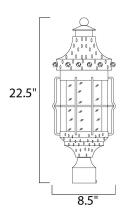

#### **MEASUREMENTS**

DIMENSION : 8.5" L x 8.5" W x 22.5" H

: 9.24 lb HANGING WEIGHT

LAMPING

INPUT VOLTAGE : 120V

: 3 x 40W Incandescent E12 Candelabra , 120W Total BULB

BULB INCLUDED : (Not Included)

DIMMABLE