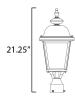

#### **MEASUREMENTS**

DIMENSION : 8.75" W x 21.25" H x 8.75" Ext

HANGING WEIGHT : 5.8 lb

LAMPING

INPUT VOLTAGE : 120V

: 3 x 40W Incandescent E12 Candelabra, 120W Total

**BULB INCLUDED** : (Not Included)

DIMMABLE