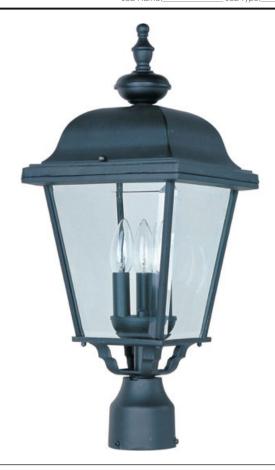

# **PRODUCT DESCRIPTION**

Maxim Lighting's commitment to both the residential lighting and the home building industries will assure you a product line focused on your basic lighting needs. With the Builder Cast collection you will find quality lighting that is well designed, well priced and readily available.

#### **MEASUREMENTS**

DIMENSION : 8.75" W x 21.25" H x 8.75" Ext

HANGING WEIGHT : 5.8 lb

LAMPING

INPUT VOLTAGE : 120V

: 3 x 40W Incandescent E12 Candelabra, 120W Total

**BULB INCLUDED** : (Not Included)

DIMMABLE