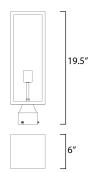

#### **MEASUREMENTS**

DIMENSION : 6" L x 6" W x 19.5" H

HANGING WEIGHT : 5.28 lb