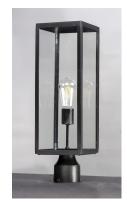

# **PRODUCT DESCRIPTION**

An elongated rectangular shaped design that is both minimalist and industrial. Die cast frames of Dark Bronze support Clear glass panels that provide an unobstructed view of the lantern's interior. Customize with your choice of lamps from vintage to tubular.