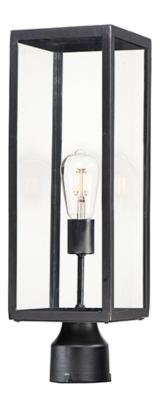

# **PRODUCT DESCRIPTION**

An elongated rectangular shaped design that is both minimalist and industrial. Die cast frames of Dark Bronze support Clear glass panels that provide an unobstructed view of the lantern's interior. Customize with your choice of lamps from vintage to tubular.

## **LAMPING**

INPUT VOLTAGE : 120V

: 1 x 60W Incandescent E26 Medium, 60W Total

**BULB INCLUDED** : (Not Included)

DIMMABLE