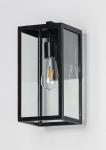

## **PRODUCT DESCRIPTION**

An elongated rectangular shaped design that is both minimalist and industrial. Die cast frames of Dark Bronze support Clear glass panels that provide an unobstructed view of the lantern's interior. Customize with your choice of lamps from vintage to tubular.