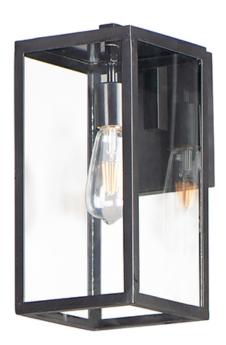

## **PRODUCT DESCRIPTION**

An elongated rectangular shaped design that is both minimalist and industrial. Die cast frames of Dark Bronze support Clear glass panels that provide an unobstructed view of the lantern's interior. Customize with your choice of lamps from vintage to tubular.