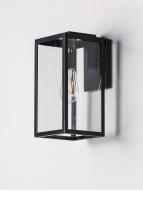

## **PRODUCT DESCRIPTION**

An elongated rectangular shaped design that is both minimalist and industrial. Die cast frames of Dark Bronze support Clear glass panels that provide an unobstructed view of the lantern's interior. Customize with your choice of lamps from vintage to tubular.