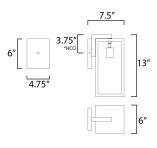

\*height from center of outlet to the top of the fixture

## MEASUREMENTS

| DIMENSION         |
|-------------------|
| BACK PLATE        |
| HANGING WEIGHT    |
| LAMPING           |
| INPUT VOLTAGE     |
| BULB              |
| BULB INCLUDED     |
| DIMMABLE          |
| LIGHTING_DIRECTIO |
|                   |

: 6" W x 13" H x 7.5" Ext : 4.75" W x 6" H x 3.75" HCO : 4.4 lb : 120V : 1 x 60W Incandescent E26 Medium , 60W Total : (Not Included) : ON : Down