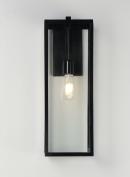

## **PRODUCT DESCRIPTION**

An elongated rectangular shaped design that is both minimalist and industrial. Die cast frames of Dark Bronze support Clear glass panels that provide an unobstructed view of the lantern's interior. Customize with your choice of lamps from vintage to tubular.