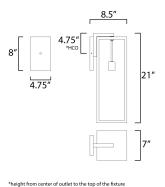

## MEASUREMENTS

| DIMENSION         |   |
|-------------------|---|
| BACK PLATE        |   |
| HANGING WEIGHT    |   |
| LAMPING           |   |
| INPUT VOLTAGE     |   |
| BULB              |   |
| BULB INCLUDED     |   |
| DIMMABLE          |   |
| LIGHTING_DIRECTIC | ) |
|                   |   |

: 7" W x 21" H x 8.5" Ext : 4.75" W x 8" H x 4.75" HCO : 7.48 lb : 120V : 1 x 60W Incandescent E26 Medium , 60W Total : (Not Included) : DN : Down