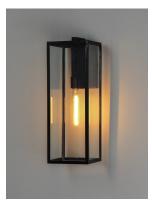

## **PRODUCT DESCRIPTION**

An elongated rectangular shaped design that is both minimalist and industrial. Die cast frames of Dark Bronze support Clear glass panels that provide an unobstructed view of the lantern's interior. Customize with your choice of lamps from vintage to tubular.