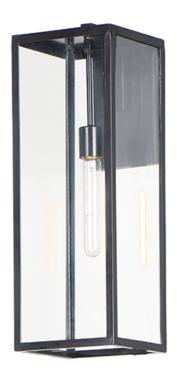

## **PRODUCT DESCRIPTION**

An elongated rectangular shaped design that is both minimalist and industrial. Die cast frames of Dark Bronze support Clear glass panels that provide an unobstructed view of the lantern's interior. Customize with your choice of lamps from vintage to tubular.