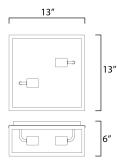

## MEASUREMENTS

| DIMENSION      |   |    |
|----------------|---|----|
| CANOPY         |   |    |
| HANGING WEIGHT |   |    |
| LAMPING        |   |    |
| INPUT VOLTAGE  | : | 12 |
| BULB           | : | 2  |
| BULB INCLUDED  | : | 1) |
| DIMMABLE       | : |    |
|                |   |    |

: 13" L x 13" W x 6" H : 11.5" W x 0.75" H x 11.5" L : 7 lb

GE : 120V
: 2 x 60W Incandescent E26 Medium , 120W Total
DED : (Not Included)