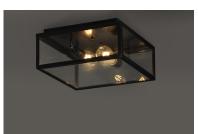

## **PRODUCT DESCRIPTION**

An elongated rectangular shaped design that is both minimalist and industrial. Die cast frames of Dark Bronze support Clear glass panels that provide an unobstructed view of the lantern's interior. Customize with your choice of lamps from vintage to tubular.