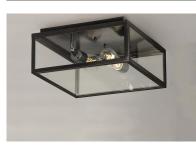

## **PRODUCT DESCRIPTION**

An elongated rectangular shaped design that is both minimalist and industrial. Die cast frames of Dark Bronze support Clear glass panels that provide an unobstructed view of the lantern's interior. Customize with your choice of lamps from vintage to tubular.