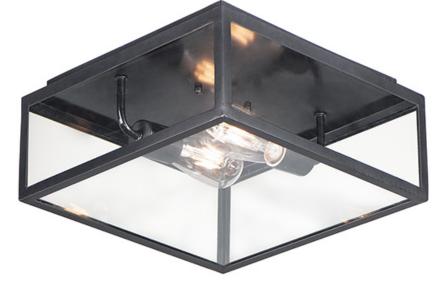

## **PRODUCT DESCRIPTION**

An elongated rectangular shaped design that is both minimalist and industrial. Die cast frames of Dark Bronze support Clear glass panels that provide an unobstructed view of the lantern's interior. Customize with your choice of lamps from vintage to tubular.

## 

GLASS Clear CL

MATERIAL Aluminum, Glass

RATINGS CETLus Damp Location

ADDITIONAL OPERATING TEMPERATURE: -20°C (-4°F), 40°C (104°F)

Always consult a qualified electrician before installing any lighting product.