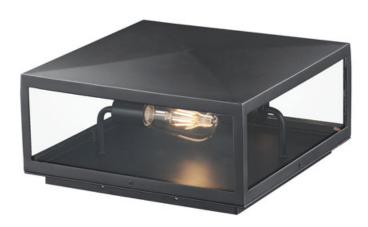

## PRODUCT DESCRIPTION

An elongated rectangular shaped design that is both minimalist and industrial. Die cast frames of Dark Bronze support Clear glass panels that provide an unobstructed view of the lantern's interior. Customize with your choice of lamps from vintage to tubular.

#### **MEASUREMENTS**

DIMENSION : 13" L x 13" W x 6.25" H

HANGING WEIGHT : 7.48 lb

## **LAMPING**

INPUT VOLTAGE : 120V

: 2 x 60W Incandescent E26 Medium, 120W Total BULB

**BULB INCLUDED** : (Not Included)

DIMMABLE

#### **FINISHES OPTION**

Dark Bronze (DBZ)

## **GLASS**

Clear CL

#### MATERIAL

Aluminum, Clear glass