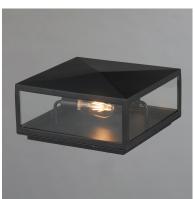

## PRODUCT DESCRIPTION

An elongated rectangular shaped design that is both minimalist and industrial. Die cast frames of Dark Bronze support Clear glass panels that provide an unobstructed view of the lantern's interior. Customize with your choice of lamps from vintage to tubular.

#### **FINISHES OPTION**

Dark Bronze (DBZ)

## **GLASS**

Clear CL

#### MATERIAL

Aluminum, Clear glass