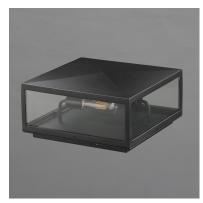

## PRODUCT DESCRIPTION

An elongated rectangular shaped design that is both minimalist and industrial. Die cast frames of Dark Bronze support Clear glass panels that provide an unobstructed view of the lantern's interior. Customize with your choice of lamps from vintage to tubular.

#### **FINISHES OPTION**

Dark Bronze (DBZ)

## **GLASS**

Clear CL

#### MATERIAL

Aluminum, Clear glass