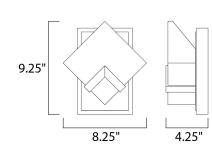

## MEASUREMENTS

DIMENSION

CRI

#### MAX OAH HANGING WEIGHT : 4.95 lb LAMPING LUMENS BULB

**BULB INCLUDED** DIMMABLE :90+ CRI COLOR\_TEMP : 3000K

: 8.25" W x 9.25" H x 4.25" Ext : 5.5" W x 8.75" H

: 770 Rated : 1 x LED AC Integrated , 11W Total : (Integrated) : Triac CL