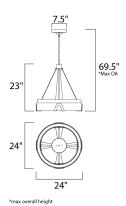

# **MEASUREMENTS**

DIMENSION : 24" L x 24" W x 23" H

MAX OAH : 69.5" OAH

CANOPY : 7.5" W x 1.75" H x 7.5" L

HANGING WEIGHT : 30.03 lb