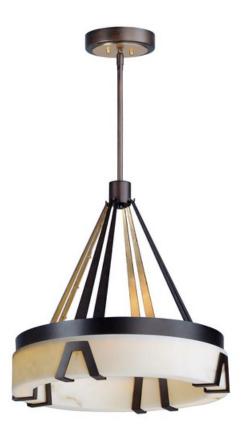

## **PRODUCT DESCRIPTION**

Hand formed faceted spheres of faux Alabaster are cradled by metal frames finished in Bronze Gilt and Gold Leaf interior. These contemporary forms are illuminated by high powered LEDs to enhance the beauty of the marble and provide ample light.

#### FINISHES OPTION

Bronze Gilt / Gold (BZGTGLD)

## MATERIAL

Metal