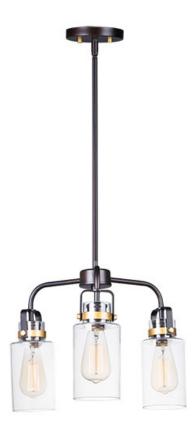

## **PRODUCT DESCRIPTION**

Modern farmhouse design requires vintage looks with an updated style. This collection fits this definition with minimalistic styled frames of Bronze with Gold accents that cradle Clear mason jar shaped glass. Add vintage bulbs for farmhouse appeal or tubular bulbs for a more modern approach.

## **FINISHES OPTION**

Bronze / Gold (BZGLD)

## **GLASS**

Clear CL