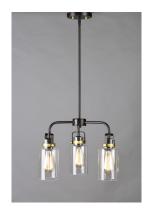

## **PRODUCT DESCRIPTION**

Modern farmhouse design requires vintage looks with an updated style. This collection fits this definition with minimalistic styled frames of Bronze with Gold accents that cradle Clear mason jar shaped glass. Add vintage bulbs for farmhouse appeal or tubular bulbs for a more modern approach.

## **FINISHES OPTION**

Bronze / Gold (BZGLD)

## **GLASS**

Clear CL