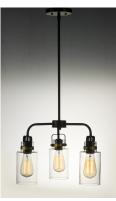

## **PRODUCT DESCRIPTION**

Modern farmhouse design requires vintage looks with an updated style. This collection fits this definition with minimalistic styled frames of Bronze with Gold accents that cradle Clear mason jar shaped glass. Add vintage bulbs for farmhouse appeal or tubular bulbs for a more modern approach.

## **FINISHES OPTION**

Bronze / Gold (BZGLD)

## **GLASS**

Clear CL