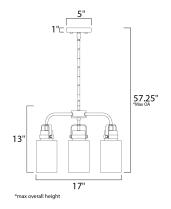

### **MEASUREMENTS**

DIMENSION : 17" W x 13" H MAX OAH : 57.25" OAH CANOPY : 5" W x 1" H HANGING WEIGHT : 4.2 lb