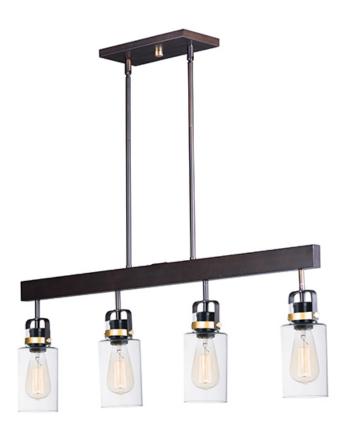

# PRODUCT DESCRIPTION

Modern farmhouse design requires vintage looks with an updated style. This collection fits this definition with minimalistic styled frames of Bronze with Gold accents that cradle Clear mason jar shaped glass. Add vintage bulbs for farmhouse appeal or tubular bulbs for a more modern approach.

### MATERIAL

Steel, Glass