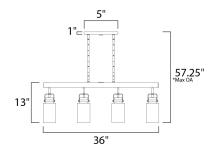

\*max overall height

### **MEASUREMENTS**

DIMENSION : 36" L x 5" W x 13" H

MAX OAH : 57.25" OAH CANOPY : 5" W x 1" H HANGING WEIGHT : 4.89 lb