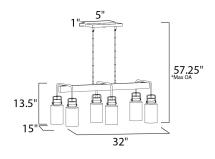

\*max overall height

# **MEASUREMENTS**

DIMENSION : 32" L x 15" W x 13.5" H

MAX OAH : 57.25" OAH CANOPY : 5" W x 1" H HANGING WEIGHT : 14.33 lb