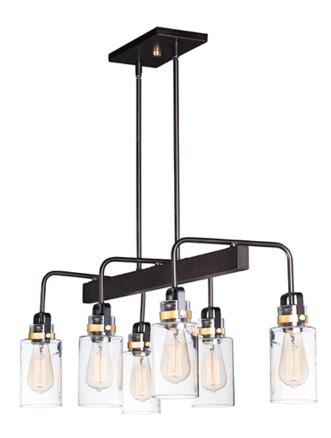

# PRODUCT DESCRIPTION

Modern farmhouse design requires vintage looks with an updated style. This collection fits this definition with minimalistic styled frames of Bronze with Gold accents that cradle Clear mason jar shaped glass. Add vintage bulbs for farmhouse appeal or tubular bulbs for a more modern approach.

### GLASS

Clear CL

#### MATERIAL

Steel, Glass