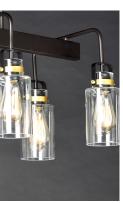

# PRODUCT DESCRIPTION

Modern farmhouse design requires vintage looks with an updated style. This collection fits this definition with minimalistic styled frames of Bronze with Gold accents that cradle Clear mason jar shaped glass. Add vintage bulbs for farmhouse appeal or tubular bulbs for a more modern approach.

### LAMPING

INPUT VOLTAGE : 120V

BULB : 6 x 60W Incandescent E26 Medium, 360W Total

BULB INCLUDED : (Not Included)

DIMMABLE :