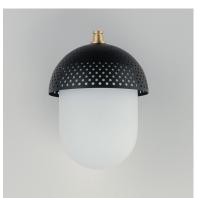

## PRODUCT DESCRIPTION

Behind a Black perforated metal dome, an elongated White glass globe casts soft lighting with an intriguing lighting effect through the filigree. Finished in outdoor rated powder coat of Black and Gold make this a spirited two-tone addition to an already popular mid-century inspired collection of interior pendants and flush mounts.