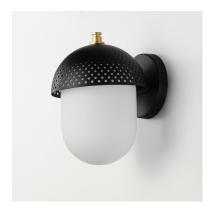

## PRODUCT DESCRIPTION

Behind a Black perforated metal dome, an elongated White glass globe casts soft lighting with an intriguing lighting effect through the filigree. Finished in outdoor rated powder coat of Black and Gold make this a spirited two-tone addition to an already popular mid-century inspired collection of interior pendants and flush mounts.