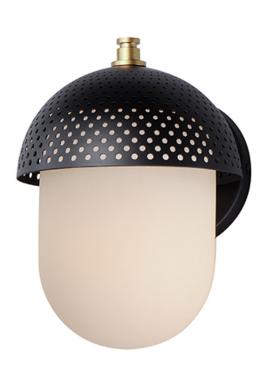

## PRODUCT DESCRIPTION

Behind a Black perforated metal dome, an elongated White glass globe casts soft lighting with an intriguing lighting effect through the filigree. Finished in outdoor rated powder coat of Black and Gold make this a spirited two-tone addition to an already popular mid-century inspired collection of interior pendants and flush mounts.