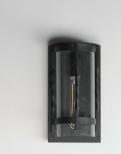

## **PRODUCT DESCRIPTION**

Forged iron spindles twist along the frame of a half round sconce. Transitional in design, they are finished in a Neutral Black outdoor rated powder coat and feature Clear Seeded glass. Use tubular lamps to accentuate the height of the sconces.

## FINISHES OPTION

GLASS Seedy CD

MATERIAL Steel, Aluminum, Glass

RATINGS CETLus Wet Location

ADDITIONAL INSTALL UP/DOWN: Up OPERATING TEMPERATURE: -20°C (-4°F), 40°C (104°F)

Always consult a qualified electrician before installing any lighting product.