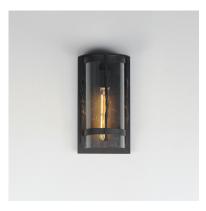

## **PRODUCT DESCRIPTION**

Forged iron spindles twist along the frame of a half round sconce. Transitional in design, they are finished in a Neutral Black outdoor rated powder coat and feature Clear Seeded glass. Use tubular lamps to accentuate the height of the sconces.

## FINISHES OPTION

GLASS Seedy CD

MATERIAL Steel, Aluminum, Glass

RATINGS CETLus Wet Location

ADDITIONAL INSTALL UP/DOWN: Up OPERATING TEMPERATURE: -20°C (-4°F), 40°C (104°F)

Always consult a qualified electrician before installing any lighting product.