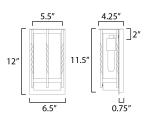

## MEASUREMENTS

| DIMENSION          |   | :  |
|--------------------|---|----|
| BACK PLATE         |   | :  |
| HANGING WEIGHT     |   | :  |
| LAMPING            |   |    |
| INPUT VOLTAGE      | : | 1  |
| BULB               | : | 1  |
| BULB INCLUDED      | : | (1 |
| DIMMABLE           | : |    |
| LIGHTING_DIRECTION | : | D  |

: 6.5" W x 12" H x 4.25" Ext : 5.5" W x 11.5" H x 2" HCO : 5 lb : 120V : 1 x 60W Incandescent E26 Medium , 60W Total : (Not Included) : ON : Down