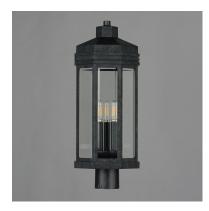

# PRODUCT DESCRIPTION

Inspired by the intricate geometric motifs of the iconic architect, the Wright collection of outdoor lighting features a hexagonal frame with tiered louvers along its hood. Beveled at its edges, the Clear glass panes encase the lighting cluster within a robust die cast aluminum body and aluminum frame. Finished in a rich Black Patina, this outdoor series provides thoughtful touches and rich finishes to make a timelessly elegant lighting collection.

### **MEASUREMENTS**

DIMENSION : 9" L x 9" W x 23.25" H

HANGING WEIGHT : 9.26 lb

## LAMPING

INPUT VOLTAGE : 120V

BULB : 3 x 40W Incandescent E12 Candelabra, 120W Total

**BULB INCLUDED** : (Not Included)

DIMMABLE