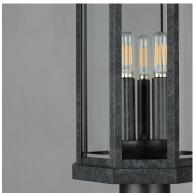

# PRODUCT DESCRIPTION

Inspired by the intricate geometric motifs of the iconic architect, the Wright collection of outdoor lighting features a hexagonal frame with tiered louvers along its hood. Beveled at its edges, the Clear glass panes encase the lighting cluster within a robust die cast aluminum body and aluminum frame. Finished in a rich Black Patina, this outdoor series provides thoughtful touches and rich finishes to make a timelessly elegant lighting collection.

## LAMPING

INPUT VOLTAGE : 120V

BULB : 3 x 40W Incandescent E12 Candelabra, 120W Total

**BULB INCLUDED** : (Not Included)

DIMMABLE

# **GLASS**

Clear CL