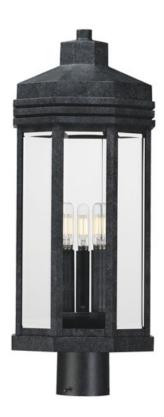

# PRODUCT DESCRIPTION

Inspired by the intricate geometric motifs of the iconic architect, the Wright collection of outdoor lighting features a hexagonal frame with tiered louvers along its hood. Beveled at its edges, the Clear glass panes encase the lighting cluster within a robust die cast aluminum body and aluminum frame. Finished in a rich Black Patina, this outdoor series provides thoughtful touches and rich finishes to make a timelessly elegant lighting collection.

### **MEASUREMENTS**

DIMENSION : 9" L x 9" W x 23.25" H

HANGING WEIGHT : 9.26 lb

## LAMPING

INPUT VOLTAGE : 120V

BULB : 3 x 40W Incandescent E12 Candelabra, 120W Total

**BULB INCLUDED** : (Not Included)

DIMMABLE