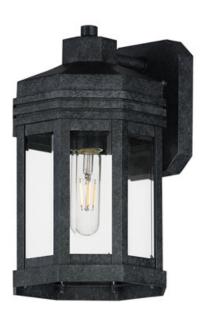

## PRODUCT DESCRIPTION

Inspired by the intricate geometric motifs of the iconic architect, the Wright collection of outdoor lighting features a hexagonal frame with tiered louvers along its hood. Beveled at its edges, the Clear glass panes encase the lighting cluster within a robust die cast aluminum body and aluminum frame. Finished in a rich Black Patina, this outdoor series provides thoughtful touches and rich finishes to make a timelessly elegant lighting collection.

#### **FINISHES OPTION**

Black Patina (BKP)

### **GLASS**

Clear CL

#### MATERIAL

Aluminum, Clear glass