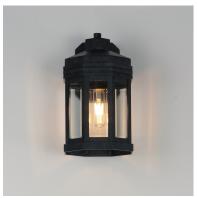

## PRODUCT DESCRIPTION

Inspired by the intricate geometric motifs of the iconic architect, the Wright collection of outdoor lighting features a hexagonal frame with tiered louvers along its hood. Beveled at its edges, the Clear glass panes encase the lighting cluster within a robust die cast aluminum body and aluminum frame. Finished in a rich Black Patina, this outdoor series provides thoughtful touches and rich finishes to make a timelessly elegant lighting collection.

#### **FINISHES OPTION**

Black Patina (BKP)

### **GLASS**

Clear CL

#### MATERIAL

Aluminum, Clear glass