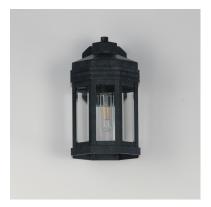

## PRODUCT DESCRIPTION

Inspired by the intricate geometric motifs of the iconic architect, the Wright collection of outdoor lighting features a hexagonal frame with tiered louvers along its hood. Beveled at its edges, the Clear glass panes encase the lighting cluster within a robust die cast aluminum body and aluminum frame. Finished in a rich Black Patina, this outdoor series provides thoughtful touches and rich finishes to make a timelessly elegant lighting collection.

#### **FINISHES OPTION**

Black Patina (BKP)

### **GLASS**

Clear CL

#### MATERIAL

Aluminum, Clear glass