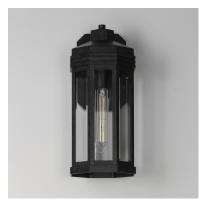

## PRODUCT DESCRIPTION

Inspired by the intricate geometric motifs of the iconic architect, the Wright collection of outdoor lighting features a hexagonal frame with tiered louvers along its hood. Beveled at its edges, the Clear glass panes encase the lighting cluster within a robust die cast aluminum body and aluminum frame. Finished in a rich Black Patina, this outdoor series provides thoughtful touches and rich finishes to make a timelessly elegant lighting collection.