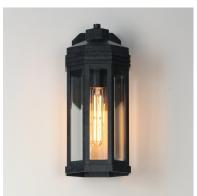

## PRODUCT DESCRIPTION

Inspired by the intricate geometric motifs of the iconic architect, the Wright collection of outdoor lighting features a hexagonal frame with tiered louvers along its hood. Beveled at its edges, the Clear glass panes encase the lighting cluster within a robust die cast aluminum body and aluminum frame. Finished in a rich Black Patina, this outdoor series provides thoughtful touches and rich finishes to make a timelessly elegant lighting collection.