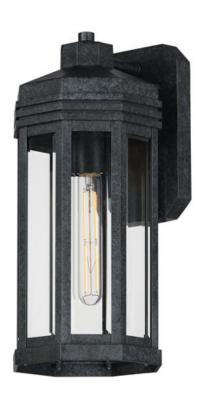

## PRODUCT DESCRIPTION

Inspired by the intricate geometric motifs of the iconic architect, the Wright collection of outdoor lighting features a hexagonal frame with tiered louvers along its hood. Beveled at its edges, the Clear glass panes encase the lighting cluster within a robust die cast aluminum body and aluminum frame. Finished in a rich Black Patina, this outdoor series provides thoughtful touches and rich finishes to make a timelessly elegant lighting collection.