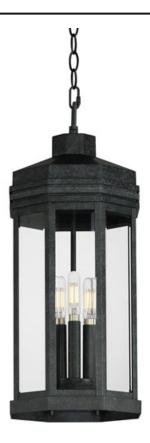

### PRODUCT DESCRIPTION

Inspired by the intricate geometric motifs of the iconic architect, the Wright collection of outdoor lighting features a hexagonal frame with tiered louvers along its hood. Beveled at its edges, the Clear glass panes encase the lighting cluster within a robust die cast aluminum body and aluminum frame. Finished in a rich Black Patina, this outdoor series provides thoughtful touches and rich finishes to make a timelessly elegant lighting collection.

# **MEASUREMENTS**

DIMENSION : 9" L x 9" W x 22" H

MAX OAH : 98.25" OAH

CANOPY : 5" W x 1.25" H x 5" L

HANGING WEIGHT : 9.5 lb

# **LAMPING**

INPUT VOLTAGE : 120V

: 3 x 40W Incandescent E12 Candelabra, 120W Total BULB

BULB INCLUDED : (Not Included)

DIMMABLE

#### **FINISHES OPTION**

Black Patina (BKP)

### **GLASS**

Clear CL

#### MATERIAL

Aluminum, Clear glass