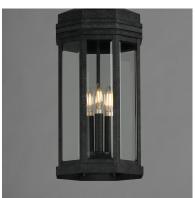

### PRODUCT DESCRIPTION

Inspired by the intricate geometric motifs of the iconic architect, the Wright collection of outdoor lighting features a hexagonal frame with tiered louvers along its hood. Beveled at its edges, the Clear glass panes encase the lighting cluster within a robust die cast aluminum body and aluminum frame. Finished in a rich Black Patina, this outdoor series provides thoughtful touches and rich finishes to make a timelessly elegant lighting collection.

# **MEASUREMENTS**

DIMENSION : 9" L x 9" W x 22" H

MAX OAH : 98.25" OAH

CANOPY : 5" W x 1.25" H x 5" L

HANGING WEIGHT : 9.5 lb

# **LAMPING**

INPUT VOLTAGE : 120V

: 3 x 40W Incandescent E12 Candelabra, 120W Total BULB

BULB INCLUDED : (Not Included)

DIMMABLE

#### **FINISHES OPTION**

Black Patina (BKP)

### **GLASS**

Clear CL

#### MATERIAL

Aluminum, Clear glass