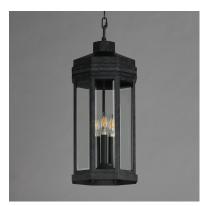

### PRODUCT DESCRIPTION

Inspired by the intricate geometric motifs of the iconic architect, the Wright collection of outdoor lighting features a hexagonal frame with tiered louvers along its hood. Beveled at its edges, the Clear glass panes encase the lighting cluster within a robust die cast aluminum body and aluminum frame. Finished in a rich Black Patina, this outdoor series provides thoughtful touches and rich finishes to make a timelessly elegant lighting collection.

# **MEASUREMENTS**

DIMENSION : 9" L x 9" W x 22" H

MAX OAH : 98.25" OAH

CANOPY : 5" W x 1.25" H x 5" L

HANGING WEIGHT : 9.5 lb

# **LAMPING**

INPUT VOLTAGE : 120V

: 3 x 40W Incandescent E12 Candelabra, 120W Total BULB

BULB INCLUDED : (Not Included)

DIMMABLE

#### **FINISHES OPTION**

Black Patina (BKP)

### **GLASS**

Clear CL

#### MATERIAL

Aluminum, Clear glass