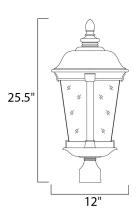

#### **MEASUREMENTS**

DIMENSION : 12" L x 12" W x 25.5" H

HANGING WEIGHT : 8.38 lb