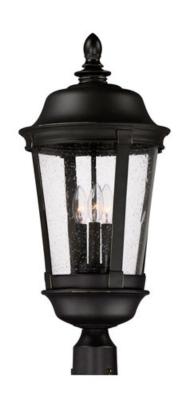

## PRODUCT DESCRIPTION

Dover Cast is a traditional, Mediterranean style collection from Maxim Lighting International in Bronze finish with Seedy glass.

## GLASS

Seedy CD

## MATERIAL

Die Cast Aluminum