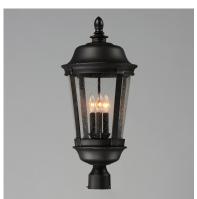

## PRODUCT DESCRIPTION

Dover Cast is a traditional, Mediterranean style collection from Maxim Lighting International in Bronze finish with Seedy glass.

## **LAMPING**

INPUT VOLTAGE : 120V

BULB : 3 x 40W Incandescent E12 Candelabra , 120W Total

BULB INCLUDED : (Not Included)

DIMMABLE :

## GLASS

Seedy CD