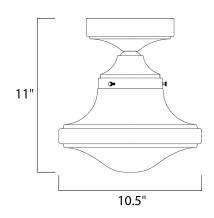

### **MEASUREMENTS**

DIMENSION : 10.5" L x 10.5" W x 11" H
CANOPY : 6.5" W x 2.44" H x 6.5" L

HANGING WEIGHT : 3.15 lb