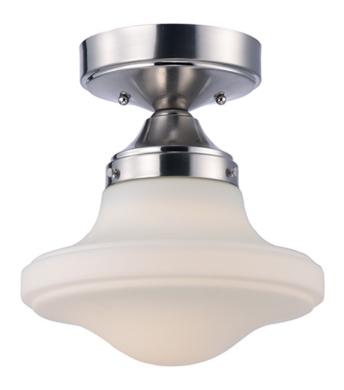

## PRODUCT DESCRIPTION

This classic look was updated with modern day styling and technology. Tubular metal frames finished in Satin Nickel support school house glass shades in Satin White. Powered by dimmable LED modules this collection is the perfect marriage of ageless styling and space age technology.

## GLASS

Satin White SW

### MATERIAL

Steel, Opal Glass