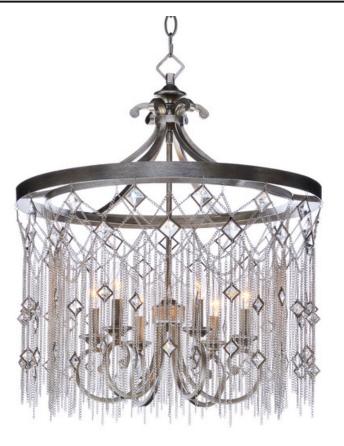

## **PRODUCT DESCRIPTION**

Diamond shape crystals float in a web of jewelry grade chain supported by a metal frame finished in in our exotic Silver Mist. Each fixture is delicately draped by hand from skilled artisans to create these original lighting art forms.

MATERIAL Steel, Crystal

RATINGS CETLus Dry Location

ADDITIONAL OPERATING TEMPERATURE: -20°C (-4°F), 40°C (104°F)

Always consult a qualified electrician before installing any lighting product.

WESTERN DISTRIBUTION CENTER (HEADQUARTER) 253 NORTH VINELAND AVE I CITY OF INDUSTRY, CA 91746