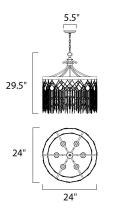

MEASUREMENTS

DIMENSION CANOPY

## HANGING WEIGHT

INPUT VOLTAGE : 120V BULB : 6 x 6 BULB INCLUDED : (Not DIMMABLE : Yes

: 24" L x 24" W x 29.5" H : 5.5" W x 1" H x 5.5" L : 19.62 lb

GE : 120V : 6 x 60W Incandescent E12 Candelabra , 360W Total ED : (Not Included) FINISHES OPTION
Silver Mist (SM)