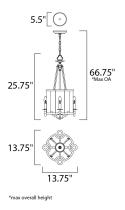

#### **MEASUREMENTS**

DIMENSION MAX OAH CANOPY HANGING WEIGHT WIRE LENGTH : 120"

# : 13.75" L x 13.75" W x 25.75" H : 66.75" OAH : 5.5" W x 1" H x 5.5" L : 10.12 lb

: 4 x 60W Incandescent E12 Candelabra , 240W Total : (Not Included)