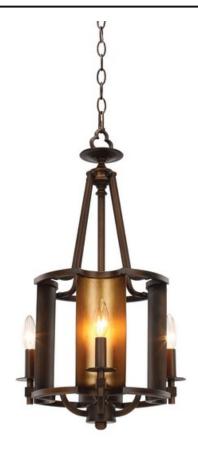

### **PRODUCT DESCRIPTION**

A historical reproduction features candle reflectors finished in Gold which creates a dramatic contrast to the Chestnut Bronze outer body. This classic design works well in most traditional decor yet the simple lines allow it to also fit in a transitional setting.

## FINISHES OPTION

Chestnut Bronze / Gold (CHBGLD)

MATERIAL Steel

RATINGS cETLus Dry Location