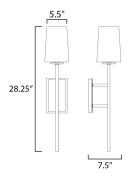

#### **MEASUREMENTS**

: 5.5" L x 7.5" W x 28.25" H x 7.5" Ext DIMENSION BACK PLATE : 4.75" W x 8" H x 15.5" HCO

HANGING WEIGHT : 3.74 lb

LAMPING

INPUT VOLTAGE : 120V

**BULB** : 1 x 60W Incandescent E12 Candelabra , 60W Total