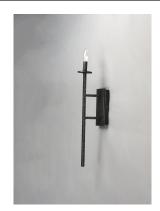

### **PRODUCT DESCRIPTION**

This hammered metal frame finished in Natural Iron looks straight from the blacksmith. A rustic style is refined by adding your choice of shades Canvas fabric or Galvanized metal with rivets. Carry this look forward by adding the complimentary table or floor lamp.