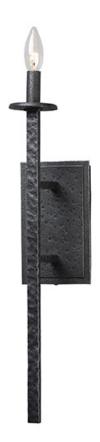

### **PRODUCT DESCRIPTION**

This hammered metal frame finished in Natural Iron looks straight from the blacksmith. A rustic style is refined by adding your choice of shades Canvas fabric or Galvanized metal with rivets. Carry this look forward by adding the complimentary table or floor lamp.