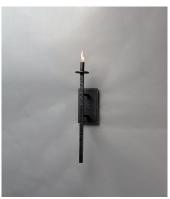

### **PRODUCT DESCRIPTION**

This hammered metal frame finished in Natural Iron looks straight from the blacksmith. A rustic style is refined by adding your choice of shades Canvas fabric or Galvanized metal with rivets. Carry this look forward by adding the complimentary table or floor lamp.