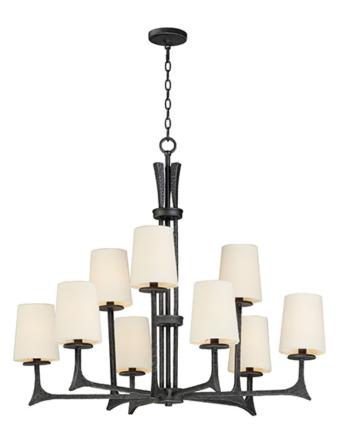

#### PRODUCT DESCRIPTION

This hammered metal frame finished in Natural Iron looks straight from the blacksmith. A rustic style is refined by adding your choice of shades Canvas fabric or Galvanized metal with rivets. Carry this look forward by adding the complimentary table or floor lamp.

### **MEASUREMENTS**

**DIMENSION** : 34" L x 34" W x 29.75" H

MAX OAH : 107.5" OAH

CANOPY : 5" W x 0.75" H x 5" L

: 21.56 lb HANGING WEIGHT

#### **FINISHES OPTION**

Natural Iron (NI)