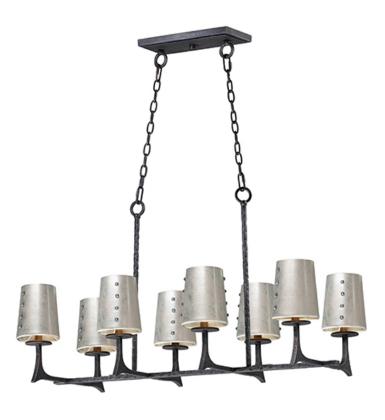

# PRODUCT DESCRIPTION

This hammered metal frame finished in Natural Iron looks straight from the blacksmith. A rustic style is refined by adding your choice of shades Canvas fabric or Galvanized metal with rivets. Carry this look forward by adding the complimentary table or floor lamp.

#### **MEASUREMENTS**

DIMENSION : 38" L x 16.5" W x 21.5" H

MAX OAH : 63.25" OAH

CANOPY : 5" W x 0.75" H x 12.5" L

HANGING WEIGHT : 11.44 lb

# LAMPING

INPUT VOLTAGE : 120V

BULB : 8 x 60W Incandescent E12 Candelabra , 480W Total

: (Not Included) BULB INCLUDED

DIMMABLE : Yes